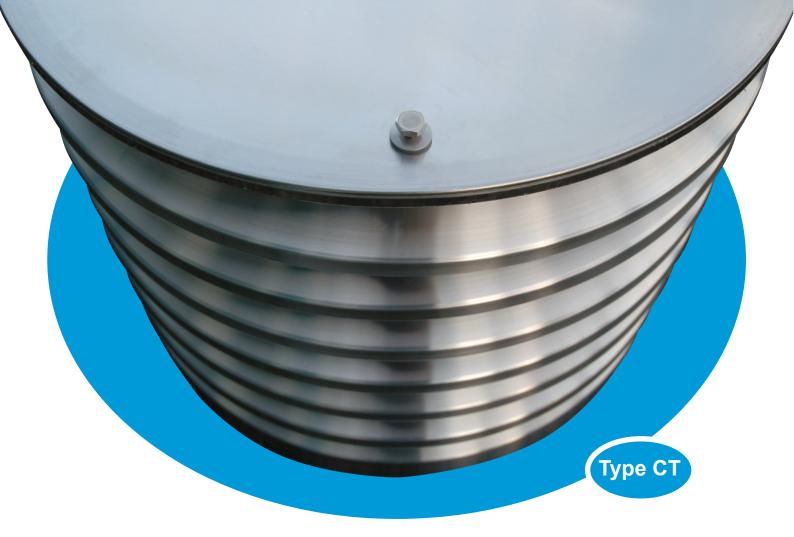

**Roof Vent** 

Illustration: Nominal Diameter Ø 500 mm

The CASTOR Roof Vent impresses with its delicate construction featuring horizontal louvers that prevent snow and water from entering the pipe system. Due to its appealing design, it has become indispensable in the ventilation sector.

## **Technical Specifications**

External slats

The number of louvers and supports is variable. The round louvered cap is available in all standard construction metals such as copper, aluminum, and stainless steel.